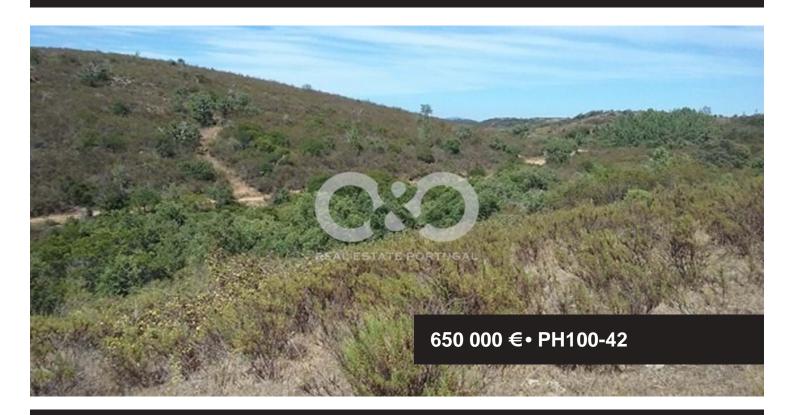

## Rustic cottage with beautiful rustic land,

Rustic cottage with beautiful rustic land, with pinewoods, cork trees, arbutus trees and shrubs in a protected valley with streams, water dam, fully equipped distillery, situated in the hills close to Border on the West coast of Algarve. This property would be an ideal project for a rural touristic development with lots of privacy and many mature trees