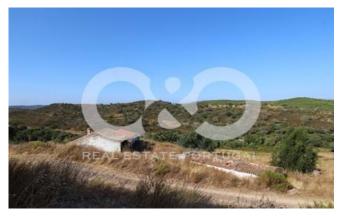

In the interior there are several cork trees, 5000 pines trees and other types of culture, 3 dams and 3 boreholes

The property also contains an urban area of 4835m2.

Ideal for rural or agro tourism.