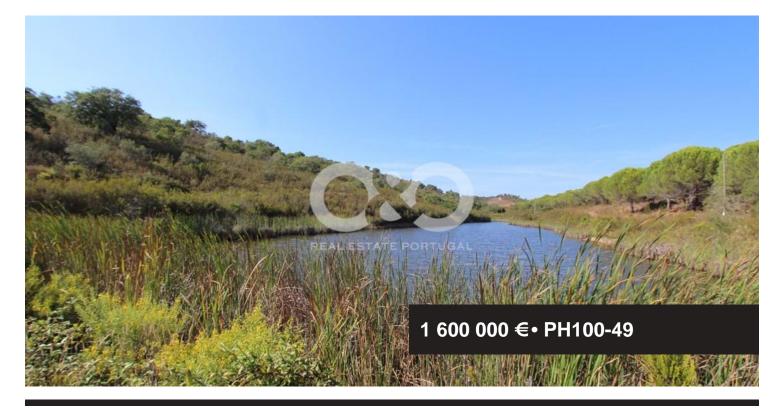

## Large countryside plot consisting of 217 Hectares(538 acres) and urban land of 4835m2

Excellent opportunity to purchase a large piece of land with 217 Hectares(538 acres), very well located just 12km from the city of Lagos with excellent access.

In the interior there are several cork trees, 5000 pines trees and other types of culture, 3 dams and 3 boreholes

The property also contains an urban area of 4835m2.

Ideal for rural or agro tourism.