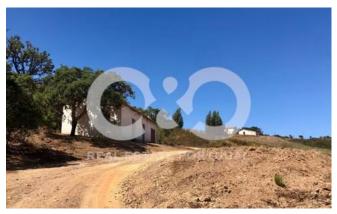

In the interior there are several cork trees, 5000 pines trees and other types of culture, 3 dams and 3 boreholes

The property also contains an urban area of 4835m2.

Ideal for rural or agro tourism.