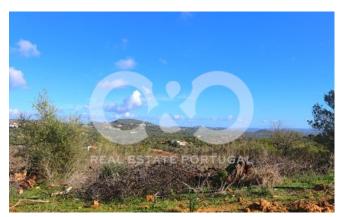

## INVESTMENT OF 6 BUILDING PLOTS

Investment potential of a unique small exclusive development of 6 South facing plots with exceptional sweeping countryside views and some with distant sea views, already with outline planning permission, with plot sizes approximately 1200m2, to build up to 400m2 and various viable plans in place and infrastructures now in process. This excellent private prime site is situated in an ideal situation, close by the old moorish city of Silves, with its winding streets leading to the castle and cathedral and promenade overlooking the River Arade which gives access to the Atlantic Ocean at the old fishing port at Portimao (around an hour by traditional boat at high tides) with the centre of the old Algarve city Lagos with its lovely cobbled streets and international Marina only a 20 minute drive away; Lagoa and surrounding Carvoeiro beaches easily accessible and Amendoeira golf just a few strokes away. Faro international airport 30 minutes away, making the site an ideal investment proposition .