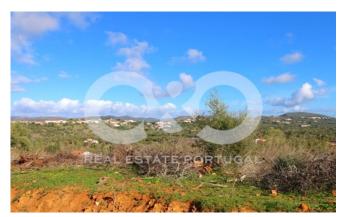

## INVESTMENT OF 6 BUILDING PLOTS

Investment potential of a unique small exclusive development of 6 South facing plots with exceptional sweeping countryside views and some with distant sea views, already with outline planning permission, with plot sizes approximately 1200m2, to build up to 400m2 and various viable plans in place and infrastructures now in process. This excellent private prime site is situated in an ideal situation, close by the old moorish city of Silves, with its winding streets leading to the castle and cathedral and promenade overlooking the River Arade which gives access to the Atlantic Ocean at the old fishing port at Portimao (around an hour by traditional boat at high tides) with the centre of the old Algarve city Lagos with its lovely cobbled streets and international Marina only a 20 minute drive away; Lagoa and surrounding Carvoeiro beaches easily accessible and Amendoeira golf just a few strokes away. Faro international airport 30 minutes away, making the site an ideal investment proposition .