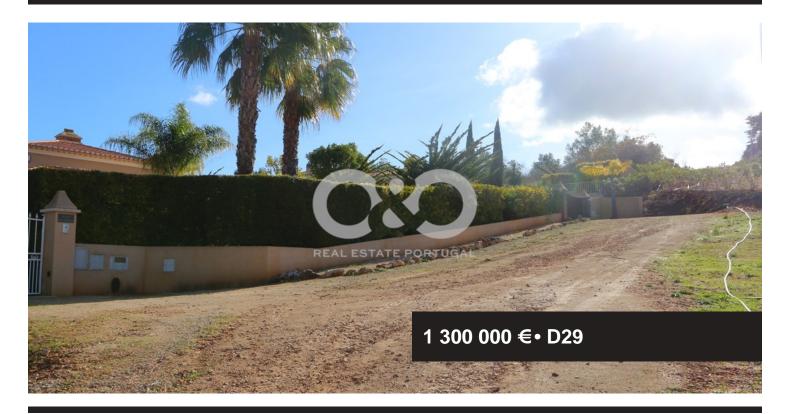

## INVESTMENT OF 6 BUILDING PLOTS

Investment potential of a unique small exclusive development of 6 South facing plots with exceptional sweeping countryside views and some with distant sea views, already with outline planning permission, with plot sizes approximately 1200m2, to build up to 400m2 and various viable plans in place and infrastructures now in process. This excellent private prime site is situated in an ideal situation, close by the old moorish city of Silves, with its winding streets leading to the castle and cathedral and promenade overlooking the River Arade which gives access to the Atlantic Ocean at the old fishing port at Portimao (around an hour by traditional boat at high tides) with the centre of the old Algarve city Lagos with its lovely cobbled streets and international Marina only a 20 minute drive away; Lagoa and surrounding Carvoeiro beaches easily accessible and Amendoeira golf just a few strokes away. Faro international airport 30 minutes away, making the site an ideal investment proposition .

## www.ocean-country.com

Ocean Country Real Estate, Soc. de Med. Imob Lda, AMI: 5653. Av. dos Desc. 19-21 · 8600-315 Lagos Tel: 00351 282 780 010 • Email: info@ocean-country.com

Guide Price 1,300,000