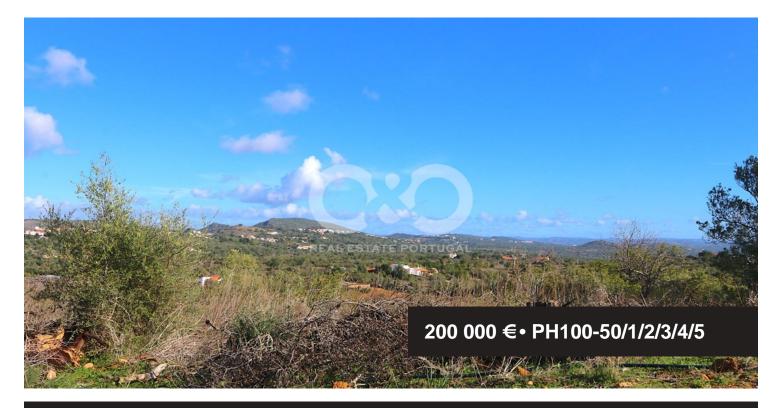

## Build your own luxury home-Plots with planning

Build your own home in an exclusive development of only 6 Plots of approximately 1200m2 with outline planning permission already in place and a with build area allowed of up to 400m2 with some idea of plans available, or if preferred design your dream algarve home to your own specification

The plots south facing , with exceptional sweeping countryside views and some with distant sea views, are situated in an ideal situation for either full time living, holiday home or rental investment, close to the old Moorish city of Silves with its winding streets to its Castle and Cathedral and the promenade over looking the River Arade which gives access to the Atlantic Ocean at Portimao, (an hour by high tide in a traditional boat) and the centre of the original city of Algarve(Lagos) with its lovely cobbled streets and international marina just a 20minute drive away. Lagoa and surrounding Carvoeiro beaches easily accessible and Amendoeira golf resort a few strokes away.

prices start at 200K

PH100-50